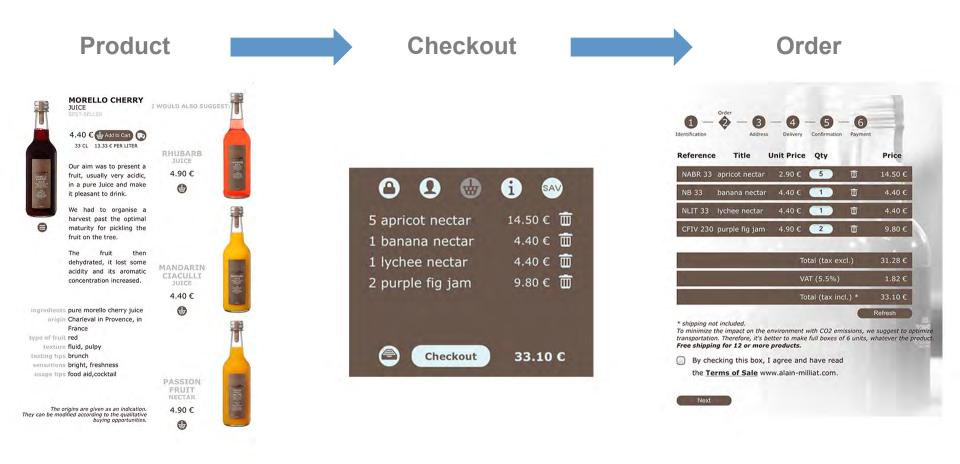

|                        | 22/04/14, 12:55                    |          | •         | 12     | į |

C

Octopoos





#### Layers multi-sites

#### www.ge-distributedpower.com



www.ge-j920flextra.com



**GE Power & Water** Distributed Power





GE Power & Water

Welcome The New J920 FleXtra Solutions Services History of Innovation Media Center

Y with in

Contact FAQ

Q

#### Introducing the J920 FleXtra Jenbacher

3E proudly announces the J920 FleXtra Jenbacher 9.5 MW system for large gas engine power generation plants. Whether you're seeking full power at high efficiency levels or a unit capable of short start-up times. GE's J920 FleXtra gas engine is an ideal, reliable solution for your lasting power needs and grid stabilizing efforts.









#### **E-commerce bricks**







#### **Web Services bricks**





#### Web Services and Big Data



#### **Related Discussions** All Power & Water All Power & Water Distributed Power Nuclear Power Generation Services Renewables GEWPT and competitor news alert for Power Generation - Products Water June 5th Australia: smart mining & productivity Customers Regions - Côté's exit leaves Rio Tinto at crossroa Siemens (13) E.ON (7) 🗹 China (37) Alstom (9) Latin America (13) **Related Documents** Mitsubishi Power (6) EDF (5) India (12) GAZPROM (4) Eastern Europe / Russia / CIS (11) Caterpillar (5) KAM meeting jun 2014 complete deck Showing 1-10 of 37 results (select article titles below) Q Expand Search Results Competitor\_News\_June2-June13\_2014.docx GE\_Aero\_MYA\_External Deck\_modified\_June 2014.pptx Rapid Market Int