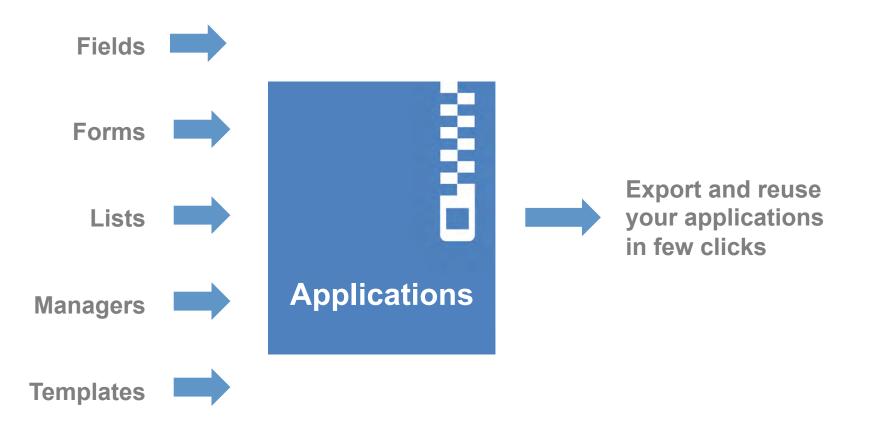

Find More

Find More

Find More

"Elementary" bricks allow us also to define any type of object.