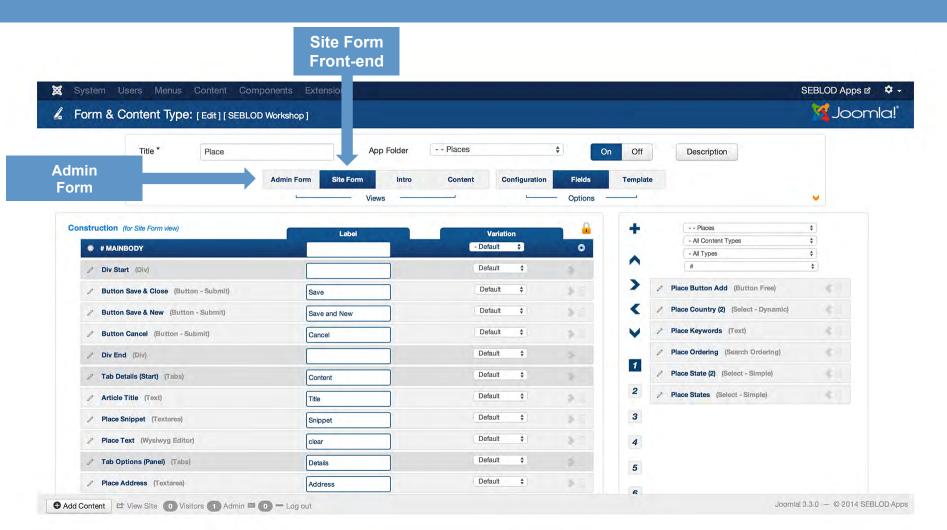

## SEBLOD® extension, based on Joomla! framework and Joomla! CMS, lets you do this!

This bricks allow us to define and to build dynamically **3 fundamental items** of all websites/applications:

### Forms

| $\bigcirc$                                          |                                 |                            | Scenarios:                                  | Pessimistic               | Realistic               | _) Optin                          | nistic 📃 C                           | ustom Save Can                                                                                                 | cel                     |                     |
|-----------------------------------------------------|---------------------------------|----------------------------|---------------------------------------------|---------------------------|-------------------------|-----------------------------------|--------------------------------------|----------------------------------------------------------------------------------------------------------------|-------------------------|---------------------|
| Mercedes-Benz Assurance                             | 1. C                            | Carmakers                  | Mean annual<br>production<br>(2007 à 2009)  | Base license<br>price (€) | OEM case<br>1er <12 >12 | Effective<br>license price<br>(€) | Production of MCE-5 VCR vehic<br>(%) | les between 2017 et 2030                                                                                       | Annual royalties<br>(€) |                     |
| Mercedes-Benz France – Accueil                      |                                 |                            | Joomla & SEBLOD                             | 8088981                   | 40444903                |                                   | 202224525                            |                                                                                                                | 25 - +                  | 303336788           |
|                                                     |                                 |                            | Drupal                                      | 8001878                   | 40009390                |                                   | 400093900                            |                                                                                                                | 56 - +                  | 1120262920          |
| Devis d'assurance                                   |                                 |                            | VW Group                                    | 6219875                   | 31099377                |                                   | 155496875                            |                                                                                                                | 25 -+                   | 233245313           |
|                                                     |                                 |                            | Joomla +<br>Flexicontent                    | 5537925                   | 27689623                |                                   | 0                                    |                                                                                                                |                         | 0                   |
| Département du lieu de la concession                |                                 |                            | Ford Group                                  | 5374457                   | 26872287                |                                   | 268722850                            |                                                                                                                | 47 -+                   | 618062555           |
| Code postal/ville du lieu de la concessión          | - 1                             |                            | Ez Publish                                  | 4720868                   | 87500000                |                                   | 118021700                            |                                                                                                                | 20 - +                  | 141626040           |
|                                                     |                                 |                            | Wordpress                                   | 4063285                   | 20316427                | 000                               | 0                                    | 6                                                                                                              | 0-+                     | 0                   |
| Nom du vendeur (facultatif)                         |                                 |                            | Suzuki                                      | 2535807                   | 12679033                |                                   | 0                                    |                                                                                                                | 0 - +                   | 0                   |
| Indiquez au moins un département ou un code postal. |                                 |                            | ТуроЗ                                       | 2416189                   | 12080945                |                                   | 60404725                             |                                                                                                                | 15 -+                   | 54364253            |
| Liste des concessions                               |                                 |                            | JAHIA                                       | 1896044                   | 9480218                 |                                   | 0                                    |                                                                                                                | 0-+                     | 0                   |
|                                                     |                                 |                            | Plone                                       | 1794187                   | 8970937                 | 000                               | 0                                    |                                                                                                                | 0-+                     | 0                   |
|                                                     |                                 |                            | Daimler                                     | 1505556                   | 7527780                 |                                   | 37638900                             | C                                                                                                              | 30 - +                  | 22583340            |
|                                                     |                                 |                            | Nuxeo                                       | 1413279                   | 7066397                 | 000                               | 0                                    | 0                                                                                                              | 0-+                     | 0                   |
| www.ge-j920fl                                       | xtra.com/j920-contact-subscribe |                            | a anna cata ant                             | 4420075                   | E040070                 |                                   | 0                                    |                                                                                                                | 0-+                     | 0                   |
|                                                     |                                 |                            |                                             |                           |                         |                                   | 2329400                              | C 8                                                                                                            | 35 -+                   | 4891740             |
|                                                     | GE POL                          | ver & Water                |                                             |                           |                         | -                                 | 1244932875                           |                                                                                                                | 22.47                   | 2498372949          |
|                                                     | 00                              |                            |                                             |                           |                         | -                                 | TETTOOLOTO                           |                                                                                                                |                         |                     |
|                                                     | Welcome The New J92             | FleXtra Solutions Services | History of Innovation Media Center          |                           |                         | 1.00                              | - Andrews                            | the second s | SUPER USER              |                     |
|                                                     | welcome The New J92             | FIEAtro Solutions Services | history of innovation Media Center          |                           |                         | _                                 |                                      | share number<br>an rounded amount to the cl                                                                    | seet chare              | 65000<br>9999       |
|                                                     | Contact / S                     | ubscribe                   |                                             |                           |                         |                                   | mult                                 | iple                                                                                                           |                         |                     |
|                                                     |                                 |                            | up for regular product updates or ask a que | estion about the J92      | 0                       |                                   | 9803940 betw                         | aleur de votre portefeuille se<br>reen 2017 and 2032                                                           | rade                    | 2154999<br>20244014 |
|                                                     |                                 |                            |                                             |                           |                         |                                   | 3708167                              |                                                                                                                |                         |                     |
|                                                     | First Name *                    |                            | Last Name *                                 |                           |                         |                                   |                                      |                                                                                                                |                         |                     |
|                                                     | Email Address *                 |                            | Phone Number*                               |                           |                         |                                   |                                      |                                                                                                                |                         |                     |
|                                                     | Company Name *                  |                            | Job Title * - Ple                           | ase select                | ~                       |                                   |                                      |                                                                                                                |                         |                     |
|                                                     |                                 | - Please select            |                                             |                           |                         |                                   |                                      |                                                                                                                |                         |                     |
|                                                     | Organization type *             | - Please select            | Country * - Ple                             | ase select                | ~                       |                                   |                                      |                                                                                                                |                         |                     |
|                                                     | City *                          |                            |                                             |                           |                         |                                   |                                      |                                                                                                                |                         |                     |
|                                                     | Questions &                     |                            |                                             |                           |                         |                                   |                                      |                                                                                                                |                         |                     |
|                                                     | Comments                        |                            |                                             |                           |                         |                                   |                                      |                                                                                                                |                         |                     |
|                                                     |                                 | · · :                      |                                             |                           |                         |                                   |                                      |                                                                                                                |                         |                     |
|                                                     | Submit                          |                            |                                             |                           |                         |                                   |                                      |                                                                                                                |                         |                     |
|                                                     | Submit                          |                            |                                             |                           |                         |                                   |                                      |                                                                                                                |                         |                     |
|                                                     |                                 |                            |                                             |                           |                         |                                   |                                      |                                                                                                                |                         |                     |
|                                                     |                                 |                            |                                             |                           |                         |                                   |                                      |                                                                                                                |                         |                     |
|                                                     | lefe .                          |                            |                                             |                           |                         |                                   |                                      |                                                                                                                |                         |                     |
|                                                     | (00)                            |                            |                                             |                           | 1000 81                 | c                                 |                                      |                                                                                                                |                         |                     |
|                                                     |                                 |                            |                                             | 71                        | J920                    | 2                                 |                                      |                                                                                                                |                         |                     |
|                                                     |                                 |                            |                                             | 41                        | EleXtro                 |                                   |                                      |                                                                                                                |                         |                     |
|                                                     | Copyright © 2014 General El     | ectric Company GE Dist     | ributed Power Privacy Terms Sitemap         |                           | Flextro                 | 100                               |                                      |                                                                                                                |                         |                     |
|                                                     | Copyright © 2014 General El     | sctric Company GE Dist     | ributed Power Privacy Terms Sitemap         |                           | Flextro                 |                                   |                                      |                                                                                                                |                         |                     |
|                                                     | Copyright © 2014 General El     | sctric Company GE Dist     | nbuted Power Privacy Terms Sitemap          |                           | Flextro                 |                                   |                                      |                                                                                                                |                         |                     |
|                                                     |                                 |                            | nbuted Power Privacy Terms Sitemap          |                           | Rextro                  |                                   |                                      |                                                                                                                |                         |                     |
| SED                                                 |                                 |                            | nbuted Power Privacy Terms Sitemap          |                           | Flextro                 |                                   |                                      |                                                                                                                |                         |                     |
|                                                     |                                 |                            | nbuted Power Privacy Terms Sitemap          |                           | Fieldtro                |                                   |                                      |                                                                                                                |                         |                     |
| M JoomlaDay SEBI                                    |                                 |                            | nbuted Power Privacy Terms Stremap          |                           | Picture<br>2 2 2        |                                   |                                      |                                                                                                                |                         |                     |