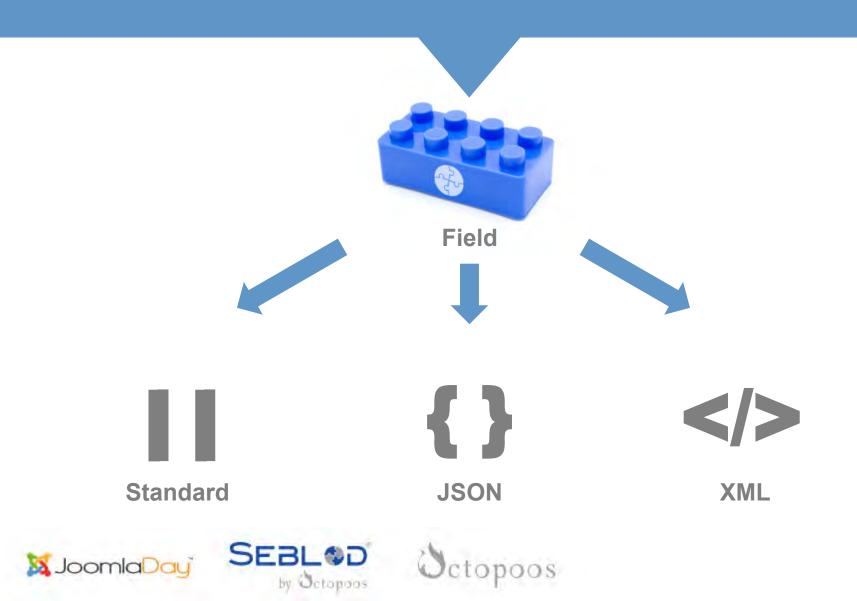

# Field storage formatting for fields can be manipulated to achieve optimal performance.